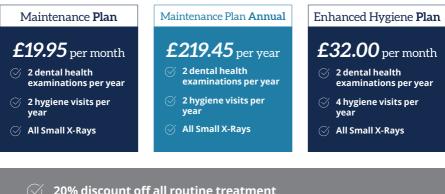

## Our **dental plans**

- 🛇 20% discount off all routine treatment
- Routine oral cancer screening
- 🛇 🛛 Global Dental A & E Scheme
- Exclusive member-only discounts and promotions